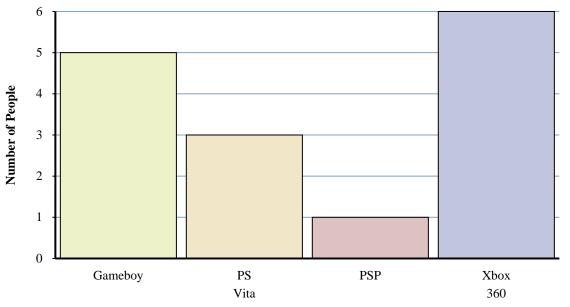

**Type of Console** 

- 1) Did more people own a PS Vita or a Xbox 360?
- 2) Which console did the fewest number of people own?
- 3) How many people owned a Gameboy?
- 4) How many consoles total did the people own?
- 5) How many more people owned a Xbox 360 than owned a PSP?
- **6**) Which console did the largest number of people own?
- 7) How many fewer people owned a PS Vita than owned a Xbox 360?
- 8) What is the combined number of Gameboys and Xbox 360s owned?
- 9) Did fewer people own a Gameboy or a PSP?
- **10**) What is the difference in the number of people who owned a PSP and the number who owned a PS Vita?
- 11) Which console did exactly 5 people own?

Answers

- 1. **Xbox 360**
- 2. **PSP** 
  - . 5
- 4. 15
- **5**. **5**
- 6. **Xbox 360** 
  - 3
- 8 11
- 9 **PSP** 
  - **2**
- 11. Gameboy