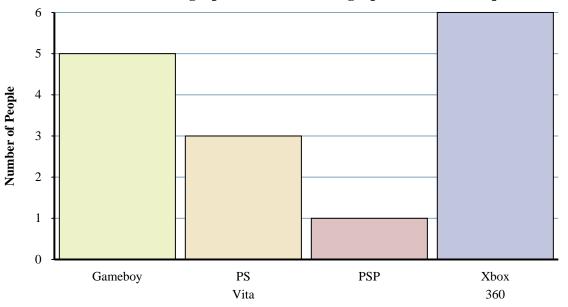

A game company asked people at the mall which game console they owned. They recorded the results in the bar graph below. Use their graph to answer the questions.

**Type of Console** 

- 1) Did more people own a PS Vita or a Xbox 360?
- 2) Which console did the fewest number of people own?
- 3) How many people owned a Gameboy?
- 4) How many consoles total did the people own?
- 5) How many more people owned a Xbox 360 than owned a PSP?
- **6)** Which console did the largest number of people own?
- 7) How many fewer people owned a PS Vita than owned a Xbox 360?
- 8) What is the combined number of Gameboys and Xbox 360s owned?
- 9) Did fewer people own a Gameboy or a PSP?
- **10)** What is the difference in the number of people who owned a PSP and the number who owned a PS Vita?
- 11) Which console did exactly 5 people own?

## Answers

- 1.
- 2
- 3.
- 4. \_\_\_\_\_
- 5. \_\_\_\_\_
- 6. \_\_\_\_
  - 7. \_\_\_\_\_
  - 8. \_\_\_\_\_
  - 9. \_\_\_\_\_
  - 10.
- 11. \_\_\_\_\_

Name:

**Answer Key** 

A game company asked people at the mall which game console they owned. They recorded the results in the bar graph below. Use their graph to answer the questions.

**Type of Console** 

- 1) Did more people own a PS Vita or a Xbox 360?
- 2) Which console did the fewest number of people own?
- 3) How many people owned a Gameboy?
- 4) How many consoles total did the people own?
- 5) How many more people owned a Xbox 360 than owned a PSP?
- **6**) Which console did the largest number of people own?
- 7) How many fewer people owned a PS Vita than owned a Xbox 360?
- 8) What is the combined number of Gameboys and Xbox 360s owned?
- 9) Did fewer people own a Gameboy or a PSP?
- **10**) What is the difference in the number of people who owned a PSP and the number who owned a PS Vita?
- 11) Which console did exactly 5 people own?